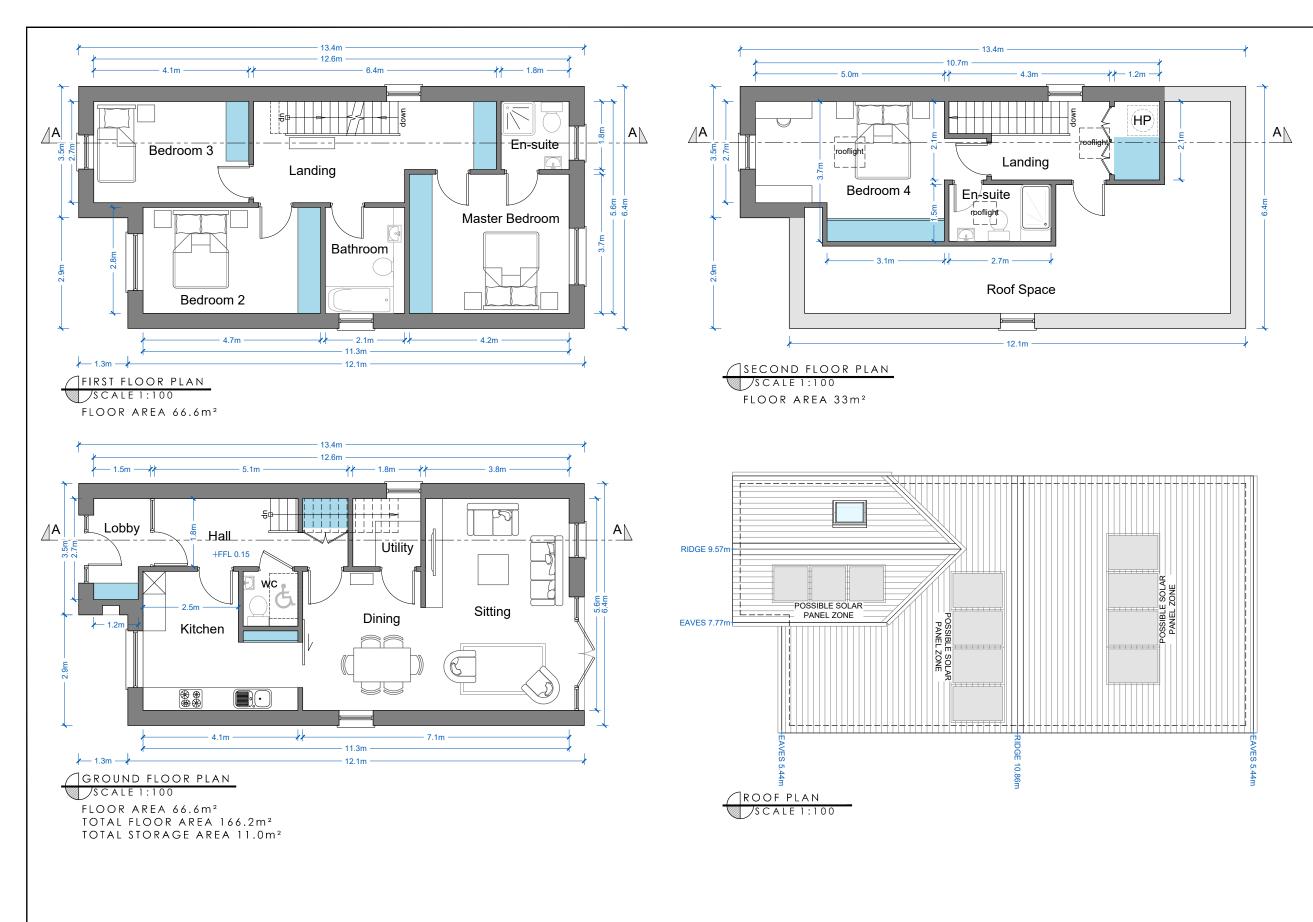

## NOTE

LEVELS, ORIENTATION AND SITUATION (E.G. DETACHED, SEMI-DETACHED OR TERRACED) VARY PER UNIT. REFER TO SITE PLAN FOR LEVELS, ORIENTATION AND SITE CONTEXT INFORMATION.

| -                                                                                                                                                                                            | -    | -       | -    |                     |      |          |
|----------------------------------------------------------------------------------------------------------------------------------------------------------------------------------------------|------|---------|------|---------------------|------|----------|
| REV                                                                                                                                                                                          | DATE | REV BY  | DESC | RIPTION             |      |          |
| STATUS PLANNING                                                                                                                                                                              |      |         |      |                     |      |          |
| PROJECT CREAGH STRATEGIC HOUSING<br>RESIDENTIAL DEVELOPMENT                                                                                                                                  |      |         |      |                     |      |          |
| PROJECT<br>ADDRESS BALLOWEN/RAMSFORTPARK,<br>GOREY, CO. WEXFORD                                                                                                                              |      |         |      |                     |      | -        |
| DWG TITLE HOUSE TYPE B<br>PLANS                                                                                                                                                              |      |         |      |                     |      |          |
| DWG                                                                                                                                                                                          |      | PL2-120 |      |                     |      | REV<br>- |
| JOB N                                                                                                                                                                                        |      | 1725    |      | SCALE @ A3<br>1:100 |      |          |
| DATE 30                                                                                                                                                                                      |      | .11.201 | 8    | DRN                 | Liam | Minogue  |
| STRUTEC,<br>Architectural & Engineering<br>Consultants,<br>Garryhill,<br>Bagenalstown,<br>Co. Carlow, R2 KP44<br>Ireland<br>Tel +353 (0)59 97 27623<br>W www.strutec.ie<br>E info@strutec.ie |      |         |      |                     |      |          |